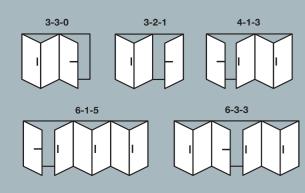

**Externally Viewed** Reverse configurations also available, eg. 3-3-0 and 3-0-3