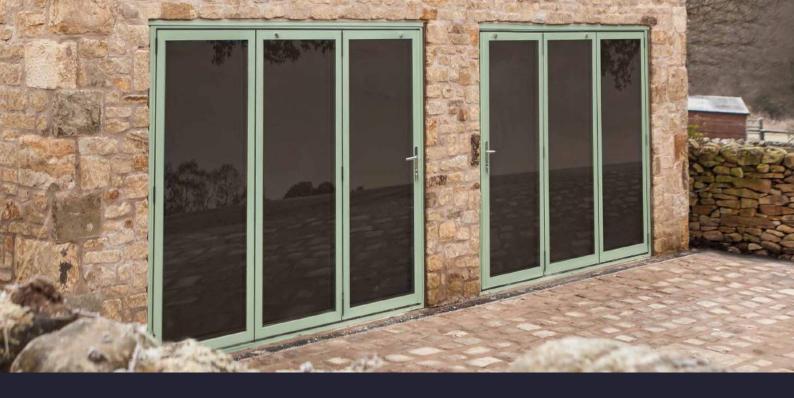

# A bi-folding door designed around you – Bring light and a sense of space to your home.

Door shown: The Ultimate Evolution in Anthracite Grey.