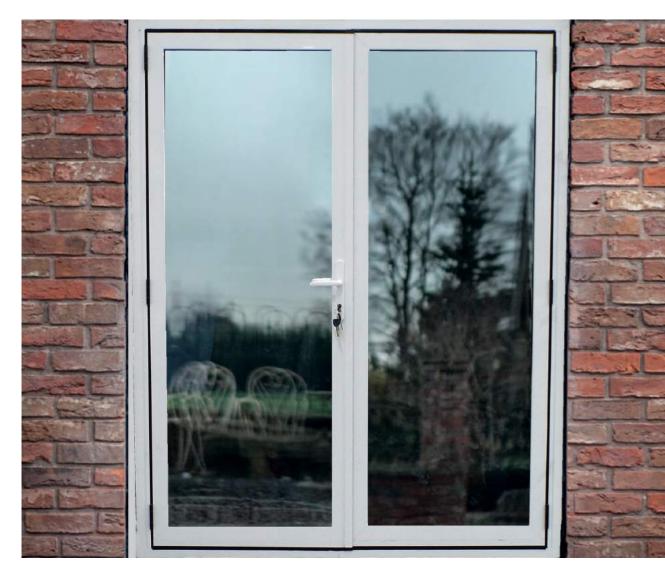

## French doors. **Elegant and timeless.**

Featuring the same ultra slim sightlines as the Ultimate Evolution bi-folding door, the Ultimate French Door offers unparalleled aesthetics, while a wide range of finishes means that you can choose a colour option which perfectly complements your design and individual style.