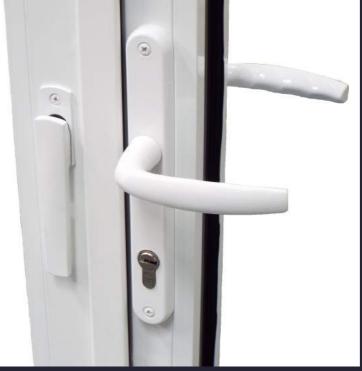

## The technical low down. A bi-folding door designed to perform.

 Internal & External Master Door Handle Position Lever/Lever with cylinder and key

I Shootbolt Handle Position Internal handles without cylinder and key

\* No external access as standard for these configurations

Shootbolt handles displayed are internal positioned

Internal locking with cylinder & Internal / External locking with cylinder options available - These options DO NOT comply with Document Q / PAS24