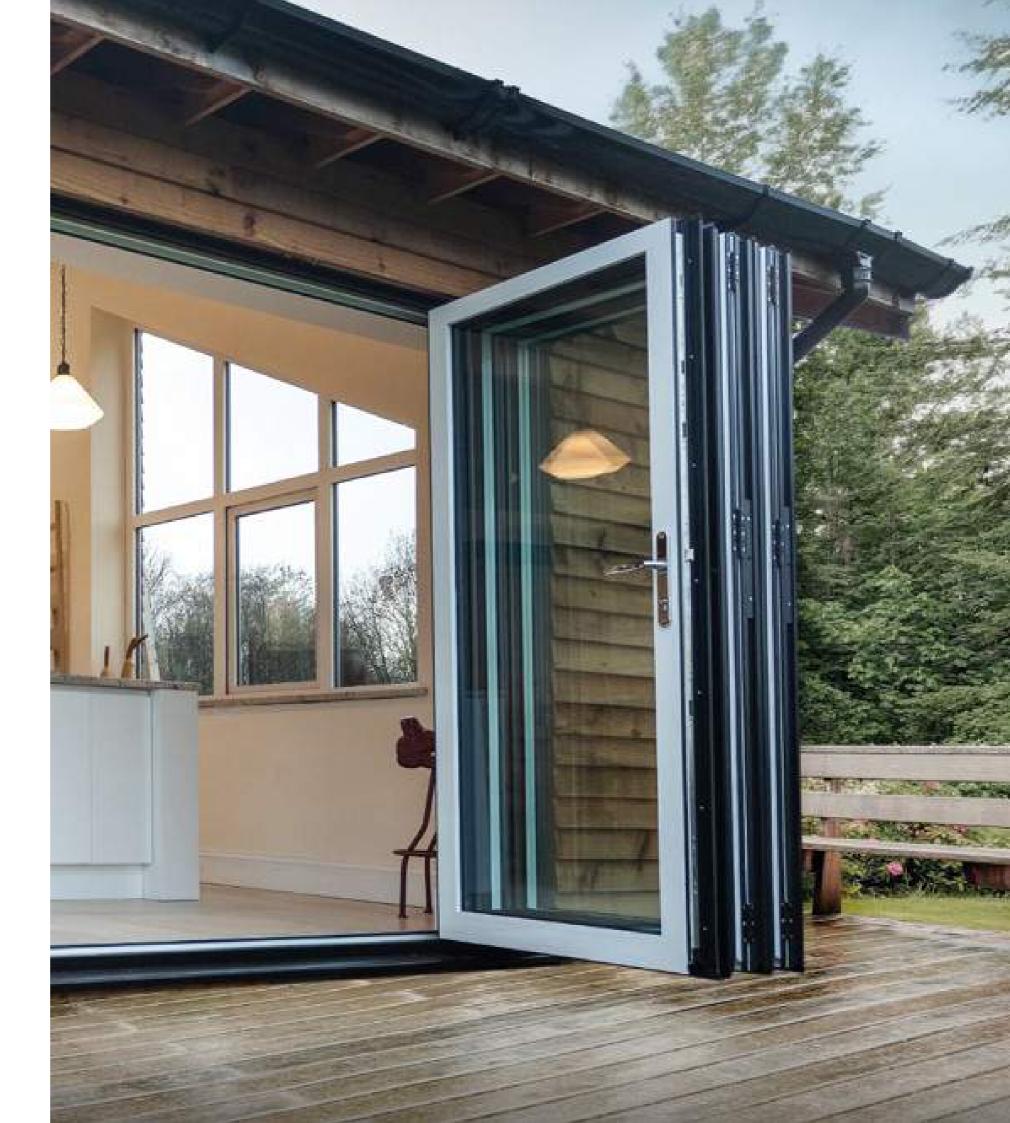

# A bi-folding door designed around you – Bring light and a sense of space to your home.

Door shown: The Ultimate Evolution in Anthracite Grey.

## Connecting your home and garden. A seamless Connection.

The Ultimate Evolution provides a seamless connection between your home's indoor and outdoor spaces.

Think lazy summer days and drinks with friends, doors folded neatly to one side, extending the reach of your home to the world beyond.

And for the days when British summer falls short of expectation, the Ultimate Evolution also delivers on practicality, with a choice of open in or open out traffic doors and low threshold option, providing the perfect connection to your garden, all year-round and whatever the weather!