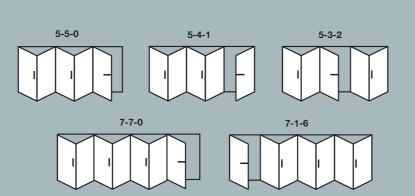

**Externally Viewed** Reverse configurations also available, eg. 3-3-0 and 3-0-3