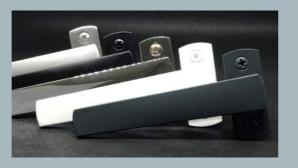

# Hardware Options:

White

White

Chrome

Grey

Shootbolt handles with escutcheon pictured Images shown are for illustration purposes only