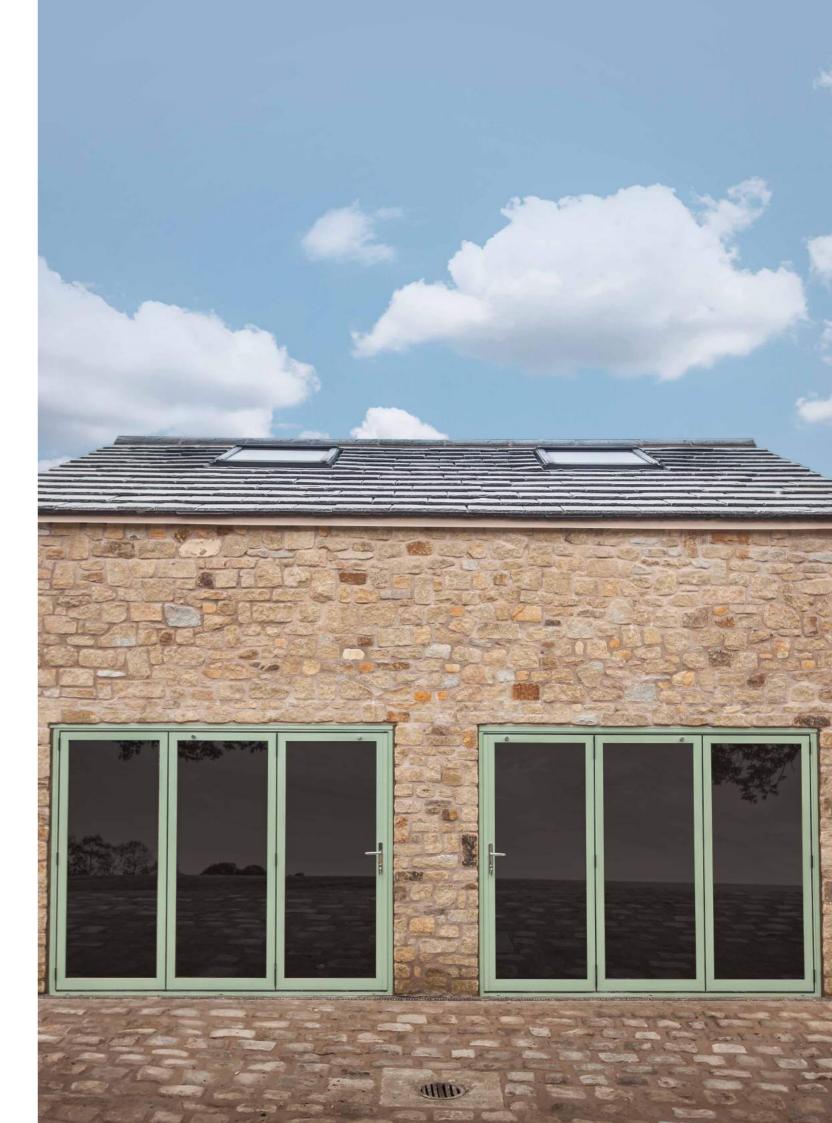

# A bi-folding door designed around you – Bring light and a sense of space to your home.

Door shown: The Ultimate Evolution in Anthracite Grey.

# **Standard Colours:**

Anthracite Grey

Anthracite Grey on White