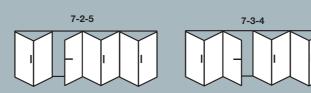

**Externally Viewed** Reverse configurations also available, eg. 3-3-0 and 3-0-3