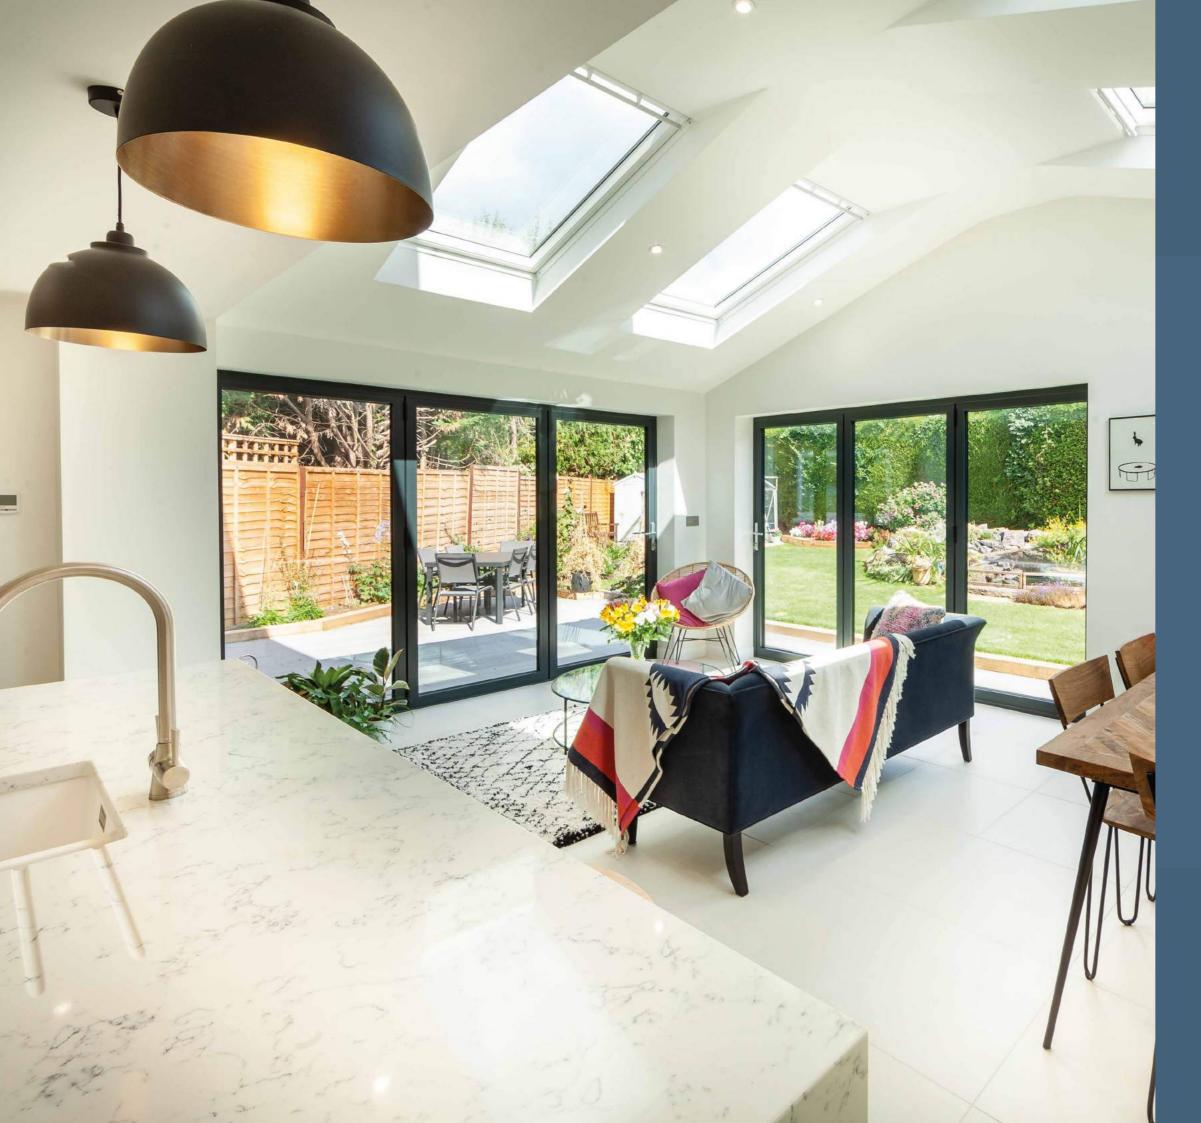

# A bi-folding door designed around you – Bring light and a sense of space to your home.

Door shown: The Ultimate Evolution in Anthracite Grey.

## Connecting your home and garden. A seamless Connection.

The Ultimate Evolution provides a seamless connection between your home's indoor and outdoor spaces.

Think lazy summer days and drinks with friends, doors folded neatly to one side, extending the reach of your home to the world beyond.

And for the days when British summer falls short of expectation, the Ultimate Evolution also delivers on practicality, with a choice of open in or open out traffic doors and low threshold option, providing the perfect connection to your garden, all year-round and whatever the weather!