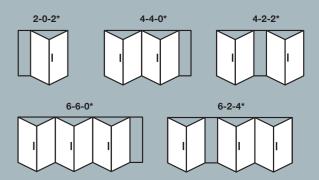

\* No external access as standard for these configurations

Shootbolt handles displayed are internal positioned

Internal locking with cylinder & Internal / External locking with cylinder options available - These options DO NOT comply with Document Q / PAS24

### Non Document Q / PAS24 Compliant

Reverse configurations also available, eg. 2-0-2 and 2-2-0