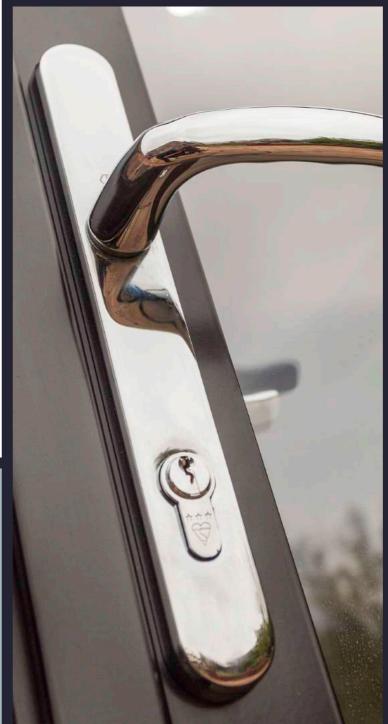

### Security

Featuring multi-point shoot bolt locking mechanisms and the latest anti-tamper, anti-drill door cylinders, the Ultimate Evolution has also been fully tested to and exceeded, PAS24 and Part Q (Security) building regulations.