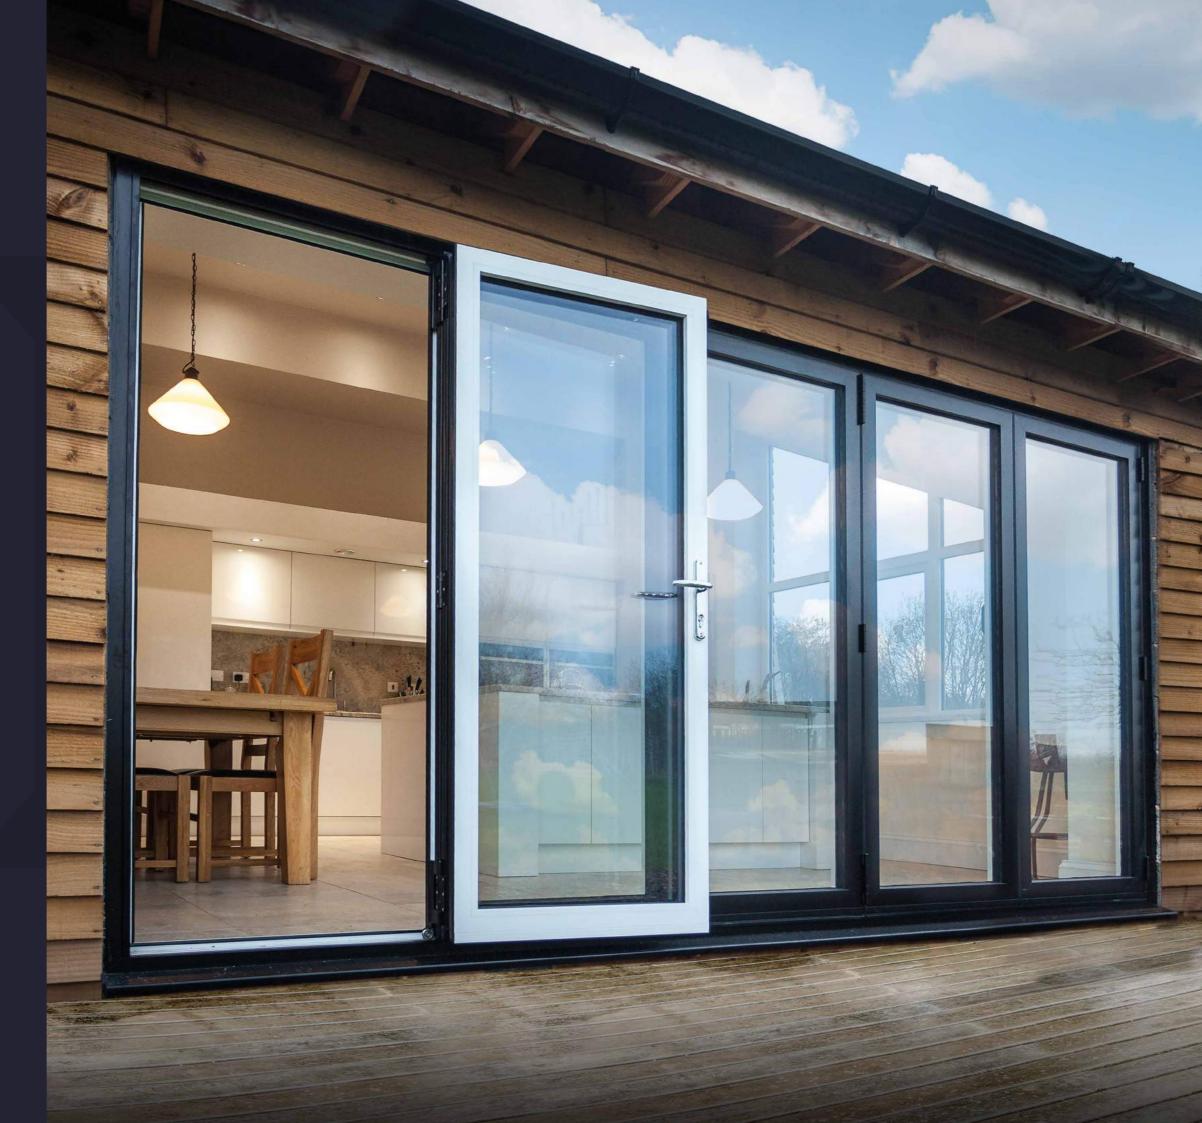

# A bi-folding door designed around you – Bring light and a sense of space to your home.

Door shown: The Ultimate Evolution in Anthracite Grey.

## Connecting your home and garden. A seamless Connection.

The Ultimate Evolution provides a seamless connection between your home's indoor and outdoor spaces.

Think lazy summer days and drinks with friends, doors folded neatly to one side, extending the reach of your home to the world beyond.

And for the days when British summer falls short of expectation, the Ultimate Evolution also delivers on practicality, with a choice of open in or open out traffic doors and low threshold option, providing the perfect connection to your garden, all year-round and whatever the weather!