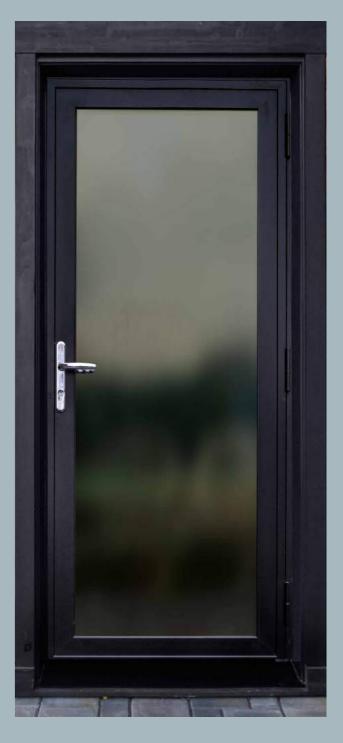

# Single aluminium. **Entrance doors.**

The cutting-edge aluminium system which we use to manufacture the Ultimate Evolution bi-folding door, is also available as a single glazed entrance door. Delivering a contemporary design aesthetic, it also allows you to develop a consistent style throughout your property.

PAS24 and Part Q approved Severe weather tested to BS6375-1:2004 10-year manufacturer's guarantee

Precision manufacture

 $\overline{\mathbf{v}}$ 

The Ultimate Evolution Doors are manufactured to the strictest quality management system, going far beyond our BSI approved controls, guaranteeing their through life performance.