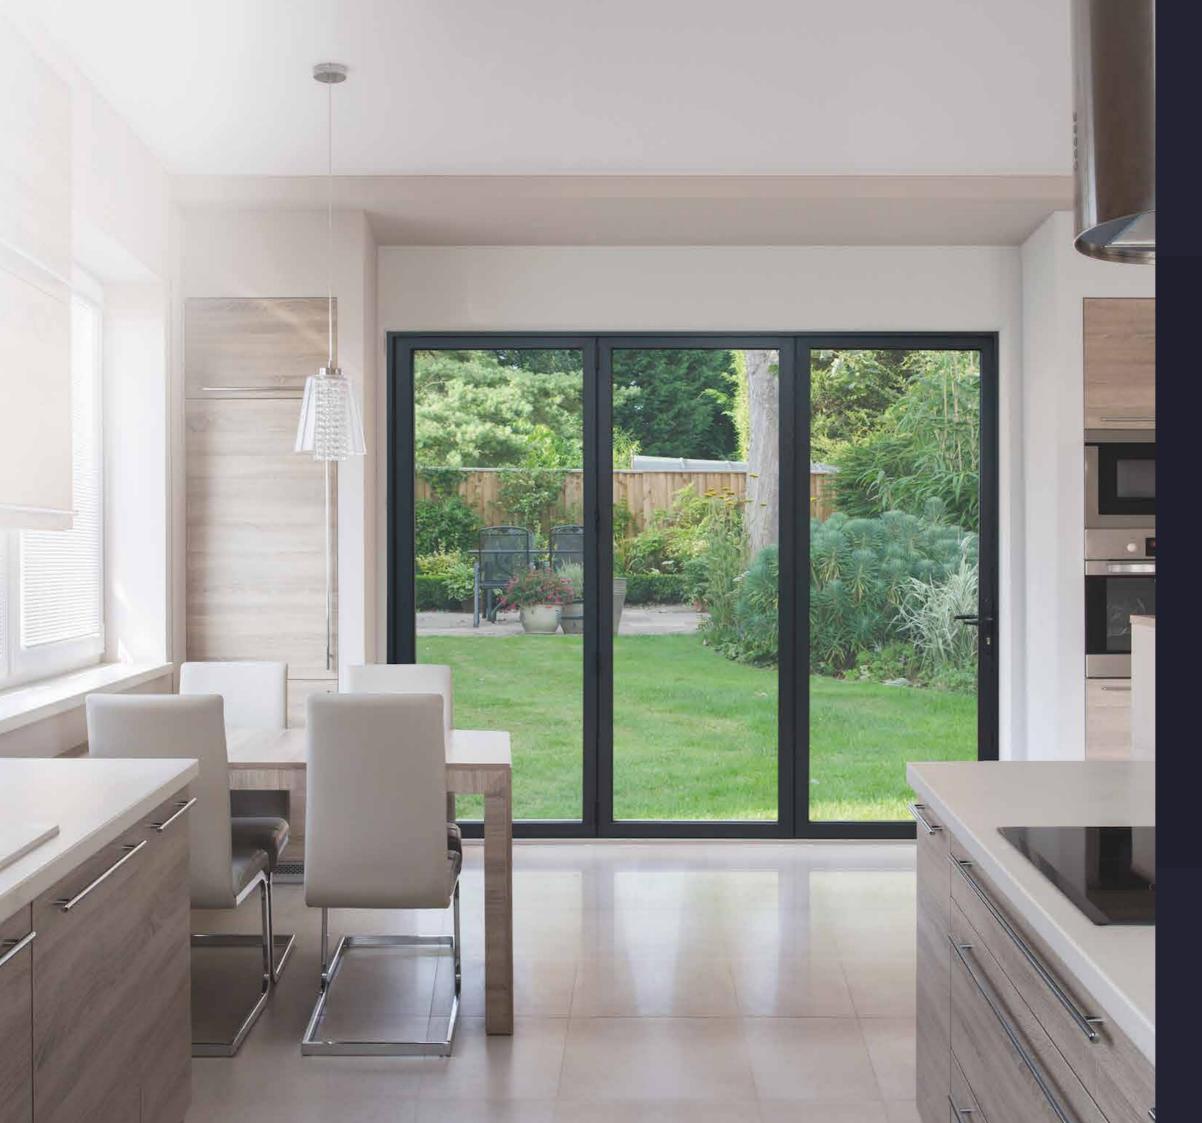

# A bi-folding door designed around you – Bring light and a sense of space to your home.

Door shown: The Ultimate Evolution in Anthracite Grey.

## Connecting your home and garden. A seamless Connection.

The Ultimate Evolution provides a seamless connection between your home's indoor and outdoor spaces.

Think lazy summer days and drinks with friends, doors folded neatly to one side, extending the reach of your home to the world beyond.

And for the days when British summer falls short of expectation, the Ultimate Evolution also delivers on practicality, with a choice of open in or open out traffic doors and low threshold option, providing the perfect connection to your garden, all year-round and whatever the weather!