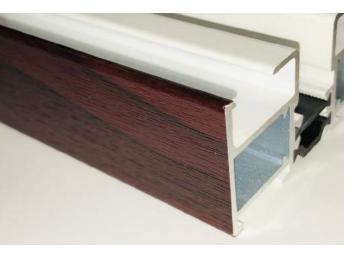

### **External Woodgrain Foil**

Do you have PVC-U windows with woodgrain foil? Are you looking for bi-folding doors to match but want the reliability of an aluminium system?

We provide bi-folding doors with either a Rosewood or Golden Oak Woodgrain Foil effect and they're the perfect complement.

Rosewood Foil External on White

Golden Oak Foil External on White