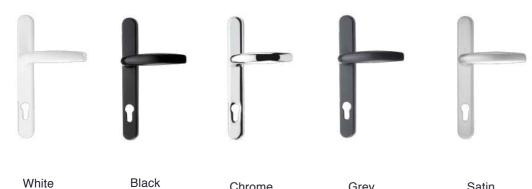

# Hardware Options:

White

White

Chrome

Grey

Shootbolt handles with escutcheon pictured Images shown are for illustration purposes only